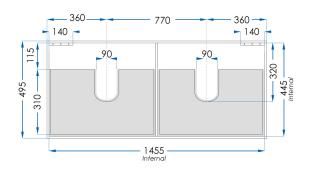

## **SPECIFICATIONS**

**Size** 1490x480x495mm

Material Moisture Resistant 2 Pac Gloss

White with Modern Finger Pull, Soft Close Drawers with Metal

Drawer Runners

InstallationWall HungColoursGloss WhiteCodePH1500-W