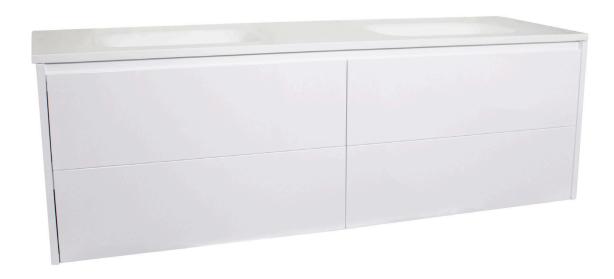

## **SPECIFICATIONS**

**Size** 1490x480x495mm

Material Moisture Resistant 2 Pac Gloss

White with Modern Finger Pull, Soft Close Drawers with Metal

Drawer Runners

InstallationWall HungColoursGloss WhiteCodePH1500-W