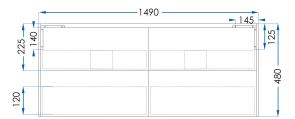

## **SPECIFICATIONS**

**Size** 1490x480x495mm

Material Moisture Resistant 2 Pac Gloss

White with Modern Finger Pull, Soft Close Drawers with Metal

Drawer Runners

InstallationWall HungColoursGloss WhiteCodePH1500-W