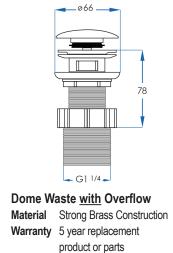

## DOME POP UP WASTES

## WITH OVERFLOW Matte Black finish **Polished Chrome finish Brushed Brass finish** POD3280-CH POD3280-MB POD3280-BB **Brushed Nickel finish Gloss White finish** Matte White finish POD3280-BN POD3280-W POD3280-M