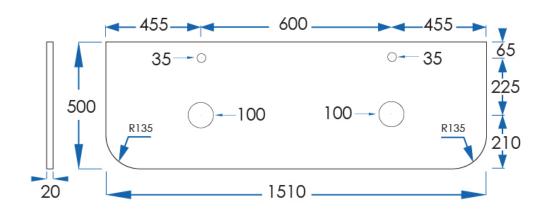

## **SPECIFICATIONS**

**Size** 1510x500x20mm

Material 20mm Highly Polished Zero Silica Stone

Colour White. Light neutral tones with micro flecks of natural quartz chips

**Includes** Stone Top only with 2 taphole and basin cut outs.