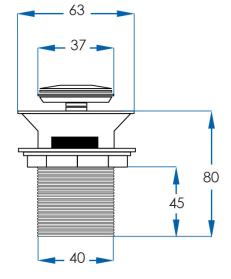

## **POP UP WASTES**

Basin Waste

Material Strong Brass Chrome Construction

Code PU3280-CH

Warranty 5 year replacement product or parts

**Basin Waste with Overflow** 

Material Strong Brass Chrome Construction

Code PO3280 -CH

Warranty 5 year replacement product or parts