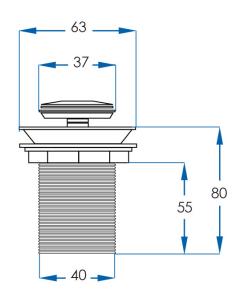

## **POP UP WASTES**

Basin Waste

Material Strong Brass Chrome Construction

Code PU3280-CH

Warranty 5 year replacement product or parts

**Basin Waste with Overflow** 

Material Strong Brass Chrome Construction