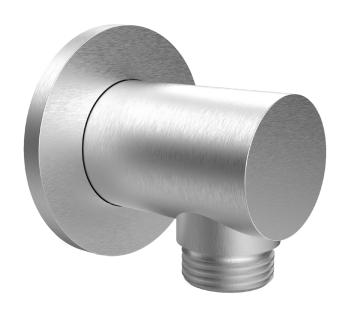

## **SPECIFICATIONS**

**Features** Shower Elbow with round

cover plate

Material Solid Brass Construction with a

Brushed Nickel finish

Code RND90-BN

**Warranty** 5 year replacement product or parts

Due to our policy of continuous development, all designs and measurements are intended only as a guide and are subject to change without notice. Being hand made products they are subject to a size variance E&OE. This brochure is representative of the actual products at time of printing. Please confirm all particulars before purchase. Casa Lusso recommends having the product on site before commencing rough in.