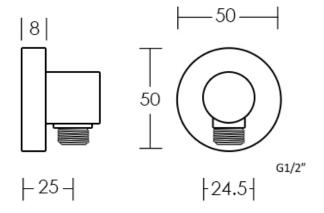

## **SPECIFICATIONS**

**Features** Shower Elbow with round

cover plate

Material Solid Brass Construction with a

Brushed Nickel finish

Code RND90-BN

**Warranty** 5 year replacement product or parts

Due to our policy of continuous development, all designs and measurements are intended only as a guide and are subject to change without notice. Being hand made products they are subject to a size variance E&OE. This brochure is representative of the actual products at time of printing. Please confirm all particulars before purchase. Casa Lusso recommends having the product on site before commencing rough in.