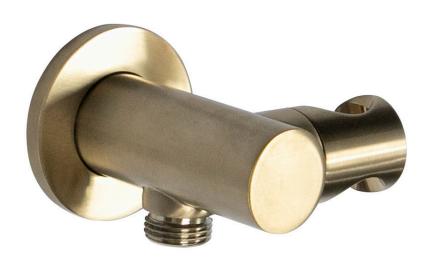

## **SPECIFICATIONS**

**Features** Shower Elbow with Hand Shower

bracket and round cover plate

Solid Brass Construction with an industrial grade PVD (Physical

Vapor Deposition) electro plate finish.

Code RND90B-BB