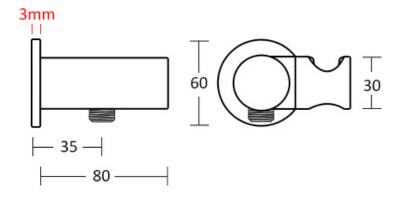

## **SPECIFICATIONS**

**Features** Shower Elbow with Hand Shower

bracket and round cover plate

Solid Brass Construction with an industrial grade PVD (Physical

Vapor Deposition) electro plate finish.

Code RND90B-BB