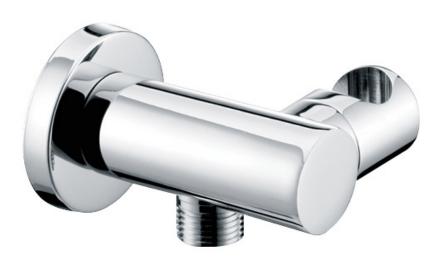

## **SPECIFICATIONS**

Features Shower Elbow with Hand Shower

bracket and round cover plate

Material High Quality Chrome Plated

Solid Brass Construction

Code RND90B-CH

**Warranty** 5 year replacement product or parts