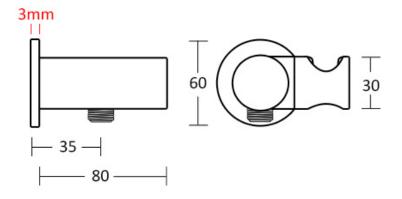

## **SPECIFICATIONS**

Features Shower Elbow with Hand Shower

bracket and round cover plate

Material High Quality Chrome Plated

Solid Brass Construction

Code RND90B-CH

**Warranty** 5 year replacement product or parts