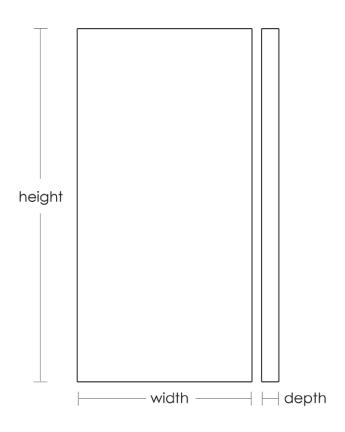

## FRAMELESS SHOWER PANELS 10mm Toughened Safety Glass

| CODE            | HEIGHT | WIDTH | DEPTH |  |
|-----------------|--------|-------|-------|--|
| SG10x400x2100   | 2100   | 400   | 10    |  |
| SG10x470x2100   | 2100   | 470   | 10    |  |
| SG10x500x2100   | 2100   | 500   | 10    |  |
| SG10x570x2100   | 2100   | 570   | 10    |  |
| SG10x600x2100   | 2100   | 600   | 10    |  |
| SG10x700x2100   | 2100   | 700   | 10    |  |
| SG10x800x2100   | 2100   | 800   | 10    |  |
| SG10x900x2100   | 2100   | 900   | 10    |  |
| SG10x1000x2100  | 2100   | 1000  | 10    |  |
| SG10x1100x2100  | 2100   | 1100  | 10    |  |
| SG10x1200x2100  | 2100   | 1200  | 10    |  |
| SG10 x1500x2100 | 2100   | 1500  | 10    |  |