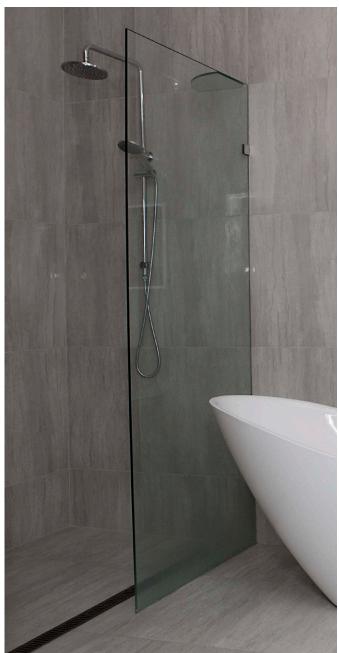

## FRAMELESS SHOWER PANELS 10mm Toughened Safety Glass

| CODE            | HEIGHT | WIDTH | DEPTH |  |
|-----------------|--------|-------|-------|--|
| SG10x400x2100   | 2100   | 400   | 10    |  |
| SG10x470x2100   | 2100   | 470   | 10    |  |
| SG10x500x2100   | 2100   | 500   | 10    |  |
| SG10x570x2100   | 2100   | 570   | 10    |  |
| SG10x600x2100   | 2100   | 600   | 10    |  |
| SG10x700x2100   | 2100   | 700   | 10    |  |
| SG10x800x2100   | 2100   | 800   | 10    |  |
| SG10x900x2100   | 2100   | 900   | 10    |  |
| SG10x1000x2100  | 2100   | 1000  | 10    |  |
| SG10x1100x2100  | 2100   | 1100  | 10    |  |
| SG10x1200x2100  | 2100   | 1200  | 10    |  |
| SG10 x1500x2100 | 2100   | 1500  | 10    |  |

## **SPECIFICATIONS**

Toughened Safety Shower Glass Panels made to Australian Standards Code AS/NZS 2208:1996 Safety glazing materials in buildings.

Fixing: U-channel and clips sold separately