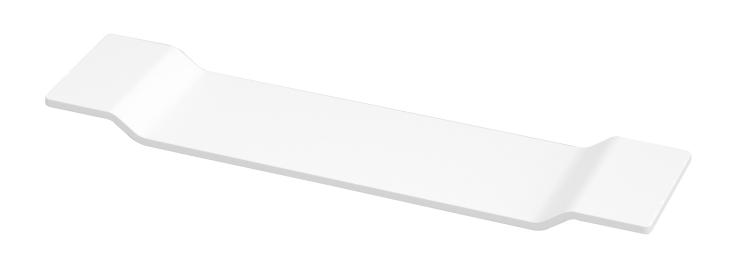

## **SPECIFICATIONS**

 Size
 880x200mm

 Depth
 43mm

Material Solid Surface with smooth,

matte, scratch & chip

resistant finish 4.5kg

Code SL01-MW

Weight