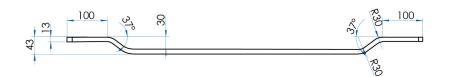

## **SPECIFICATIONS**

 Size
 880x200mm

 Depth
 43mm

Material Solid Surface with smooth,

matte, scratch & chip

resistant finish 4.5kg

Code SL01-MW

Weight