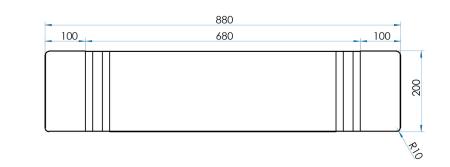

## **SPECIFICATIONS**

 Size
 880x200mm

 Depth
 43mm

Material Solid Surface with smooth,

matte, scratch & chip

resistant finish 4.5kg

Code SL01-MW

Weight