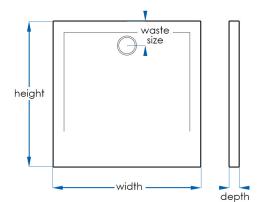

| CODE     | HEIGHT | WIDTH | DEPTH | WASTE SIZE |
|----------|--------|-------|-------|------------|
| SMC9090  | 900    | 900   | 40    | 150mm      |
| SMC12090 | 900    | 1200  | 40    | 150mm      |