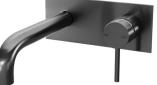

## In Wall Mixer & 200mm Spout Kit (Suits WB132 Wall Body)

Chrome Matte Black Brushed Nickel

Brushed Brass Gunmetal

| CODE     | FINISH         |
|----------|----------------|
| SP132-CH | Chrome         |
| SP132-MB | Matte Black    |
| SP132-BN | Brushed Nickel |
| SP132-BB | Brushed Brass  |
| SP132-GM | Gunmetal       |