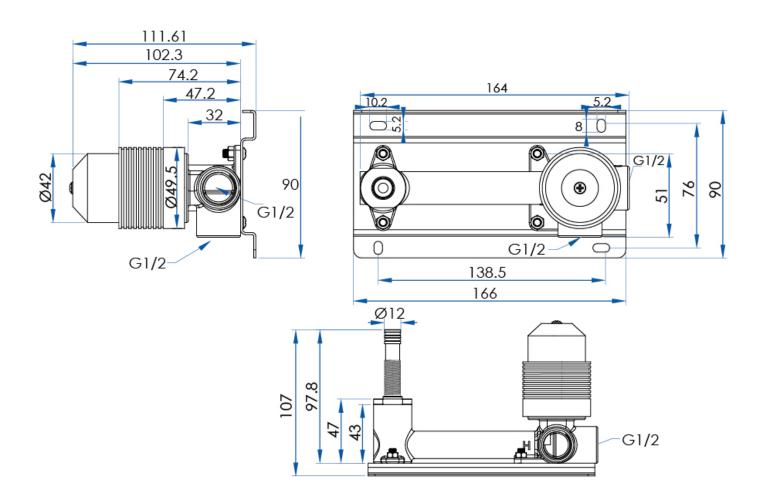

# Wall Basin/Bath Set Mixer Body Stainless Steel (Suits ED132-XX, FL132-XX, OL132-XX, SP132-XX, SYM132-XX)

## **SPECIFICATIONS**

Material 304 Stainless Steel

Includes Wall Body Code WB132

Warranty 7 year replacement product and parts

1 year labour

Due to our policy of continuous development, all designs and measurements are intended only as a guide and are subject to change without notice. Being hand made products they are subject to a size variance E&OE. This brochure is representative of the actual products at time of printing. Please confirm all particulars before purchase. Casa Lusso recommends having the product on site before commencing rough in.