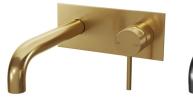

## In Wall Mixer & 200mm Spout Kit (Suits WB132 Wall Body)

Chrome Matte Black Brushed Nickel

Brushed Brass Gunmetal

| CODE     | FINISH         |
|----------|----------------|
| SP132-CH | Chrome         |
| SP132-MB | Matte Black    |
| SP132-BN | Brushed Nickel |
| SP132-BB | Brushed Brass  |
| SP132-GM | Gunmetal       |