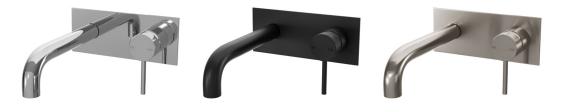

## In Wall Mixer & 200mm Spout Kit (Suits WB132 Wall Body)

Chrome Matte Black Brushed Nickel

Brushed Brass Gunmetal

| CODE     | FINISH         |
|----------|----------------|
| SP132-CH | Chrome         |
| SP132-MB | Matte Black    |
| SP132-BN | Brushed Nickel |
| SP132-BB | Brushed Brass  |
| SP132-GM | Gunmetal       |