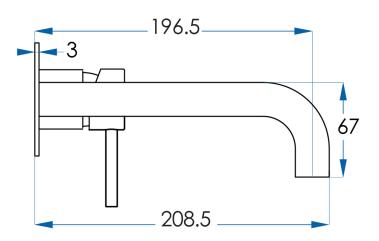

## **SPECIFICATIONS**

Water Consumption

Material

Includes Warranty

WELS 5 Star, 6 litres per minute

Trim Kit: Lead Free Brass Constuction (SP131-TK-XX)

Wall Body: 304 Stainless Steel (WB132)

Wall Mixer with Square Back Plate, Spout & Wall Body.