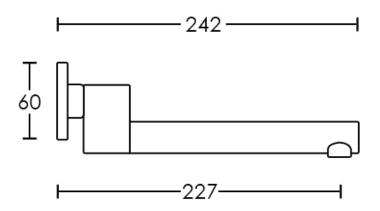

## **SPECIFICATIONS**

Material Chrome Plated

Solid Brass Construction

Includes Spout only Code SP240-CH

Warranty 7 Year replacement product and parts:

1 Year parts & labour

## C858 LUSSO

Due to our policy of continuous development, all designs and measurements are intended only as a guide and are subject to change without notice. Being hand made products they are subject to a size variance E&OE. This brochure is representative of the actual products at time of printing. Please confirm all particulars before purchase. Casa Lusso recommends having the product on site before commencing rough in.