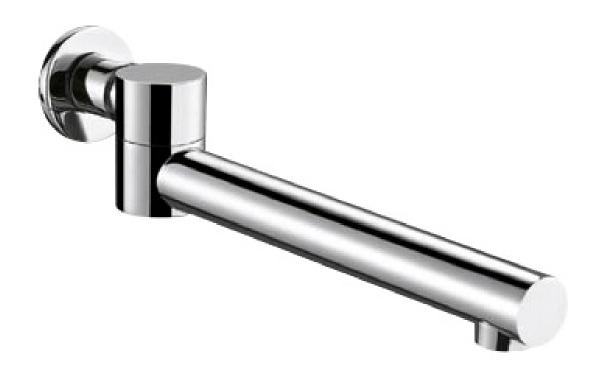

## **SPECIFICATIONS**

Material Chrome Plated

Solid Brass Construction

Includes Spout only Code SP240-CH

Warranty 7 Year replacement product and parts:

1 Year parts & labour

## C858 LUSSO

Due to our policy of continuous development, all designs and measurements are intended only as a guide and are subject to change without notice. Being hand made products they are subject to a size variance E&OE. This brochure is representative of the actual products at time of printing. Please confirm all particulars before purchase. Casa Lusso recommends having the product on site before commencing rough in.