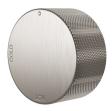

## In Wall Progressive Mixer Set (Suits WB176 Wall Body)

Chrome

Matte Black

**Brushed Nickel** 

**Brushed Brass** 

Gunmetal

Mesh Detail

| CODE      | FINISH         |
|-----------|----------------|
| SPM177-CH | Chrome         |
| SPM177-MB | Matte Black    |
| SPM177-BN | Brushed Nickel |
| SPM177-BB | Brushed Brass  |
| SPM177-GM | Gunmetal       |