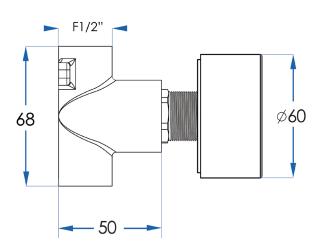

## **SPECIFICATIONS**

Material Includes Warranty Lead Free Brass Constuction

x1 Progressive Wall Mixer (Hot & Cold) & Wall Body

15 year ceramic cartridge replacement only

7 year replacement product and parts