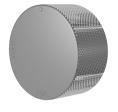

## In Wall Progressive Mixer Set (Suits WB176 Wall Body)

Chrome

Matte Black

**Brushed Nickel** 

**Brushed Brass** 

Gunmetal

Mesh Detail

| CODE      | FINISH         |
|-----------|----------------|
| SPM177-CH | Chrome         |
| SPM177-MB | Matte Black    |
| SPM177-BN | Brushed Nickel |
| SPM177-BB | Brushed Brass  |
| SPM177-GM | Gunmetal       |