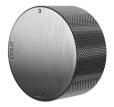

## In Wall Progressive Mixer Set (Suits WB176 Wall Body)

Chrome

Matte Black

**Brushed Nickel** 

**Brushed Brass** 

Gunmetal

Mesh Detail

| CODE      | FINISH         |
|-----------|----------------|
| SPM177-CH | Chrome         |
| SPM177-MB | Matte Black    |
| SPM177-BN | Brushed Nickel |
| SPM177-BB | Brushed Brass  |
| SPM177-GM | Gunmetal       |