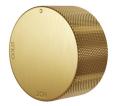

## In Wall Progressive Mixer Set (Suits WB176 Wall Body)

Chrome

Matte Black

**Brushed Nickel** 

**Brushed Brass** 

Gunmetal

Mesh Detail

| CODE      | FINISH         |
|-----------|----------------|
| SPM177-CH | Chrome         |
| SPM177-MB | Matte Black    |
| SPM177-BN | Brushed Nickel |
| SPM177-BB | Brushed Brass  |
| SPM177-GM | Gunmetal       |