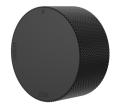

## In Wall Progressive Mixer Set (Suits WB176 Wall Body)

Chrome

Matte Black

**Brushed Nickel** 

**Brushed Brass** 

Gunmetal

Mesh Detail

| CODE      | FINISH         |
|-----------|----------------|
| SPM177-CH | Chrome         |
| SPM177-MB | Matte Black    |
| SPM177-BN | Brushed Nickel |
| SPM177-BB | Brushed Brass  |
| SPM177-GM | Gunmetal       |