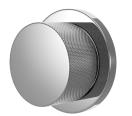

## In Wall Separate Diverter Kit (Suits DB-SS Wall Body)

Chrome

Matte Black

**Brushed Nickel** 

**Brushed Brass** 

Gunmetal

Diverter Handle

Dress Ring

| CODE      | FINISH         |
|-----------|----------------|
| SPM192-CH | Chrome         |
| SPM192-MB | Matte Black    |
| SPM192-BN | Brushed Nickel |
| SPM192-BB | Brushed Brass  |
| SPM192-GM | Gunmetal       |