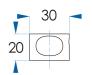

## **SPECIFICATIONS**

Material Trim Kit: Lead Free Brass Construction (SK-MHK-XX)

Wall Body: 304 Stainless Steel (DB-SS)

Includes Trim Kit and Wall Body

Warranty 7 year replacement product and parts

1 year labour

### **SPECIFICATIONS**

Material 304 Stainless Steel Includes Wall Body

Code DB-SS

7 year replacement product and parts Warranty

1 year labour

Due to our policy of continuous development, all designs and measurements are intended only as a guide and are subject to change without notice. Being hand made products they are subject to a size variance E&OE. This brochure is representative of the actual products at time of printing. Please confirm all particulars before purchase. Casa Lusso recommends having the product on site before commencing rough in.