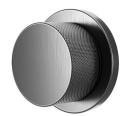

# Separate Diverter Body Stainless Steel (Suits SP192-XX, SPM192-XX, SYM192-XX)

### **SPECIFICATIONS**

Material 304 Stainless Steel Includes Wall Body

Code DB-SS

7 year replacement product and parts Warranty

1 year labour

Due to our policy of continuous development, all designs and measurements are intended only as a guide and are subject to change without notice. Being hand made products they are subject to a size variance E&OE. This brochure is representative of the actual products at time of printing. Please confirm all particulars before purchase. Casa Lusso recommends having the product on site before commencing rough in.