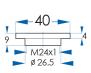

## **SPECIFICATIONS**

Material Trim Kit: Lead Free Brass Construction (SK-MHK-XX)

Wall Body: 304 Stainless Steel (DB-SS)

Includes Trim Kit and Wall Body

Warranty 7 year replacement product and parts

1 year labour

### **SPECIFICATIONS**

Material 304 Stainless Steel Includes Wall Body

Code DB-SS

7 year replacement product and parts Warranty

1 year labour

Due to our policy of continuous development, all designs and measurements are intended only as a guide and are subject to change without notice. Being hand made products they are subject to a size variance E&OE. This brochure is representative of the actual products at time of printing. Please confirm all particulars before purchase. Casa Lusso recommends having the product on site before commencing rough in.