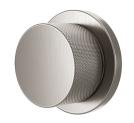

## In Wall Separate Diverter Kit (Suits DB-SS Wall Body)

Chrome

Matte Black

**Brushed Nickel** 

**Brushed Brass** 

Gunmetal

Diverter Handle

Dress Ring

| CODE      | FINISH         |
|-----------|----------------|
| SPM192-CH | Chrome         |
| SPM192-MB | Matte Black    |
| SPM192-BN | Brushed Nickel |
| SPM192-BB | Brushed Brass  |
| SPM192-GM | Gunmetal       |