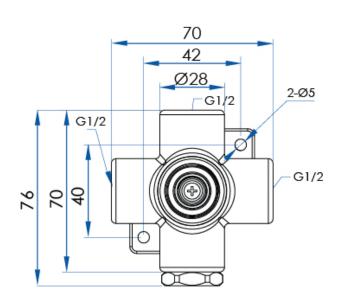

# Separate Diverter Body Stainless Steel (Suits SP192-XX, SPM192-XX, SYM192-XX)

### **SPECIFICATIONS**

Material 304 Stainless Steel Includes Wall Body

Code DB-SS

7 year replacement product and parts Warranty

1 year labour

Due to our policy of continuous development, all designs and measurements are intended only as a guide and are subject to change without notice. Being hand made products they are subject to a size variance E&OE. This brochure is representative of the actual products at time of printing. Please confirm all particulars before purchase. Casa Lusso recommends having the product on site before commencing rough in.