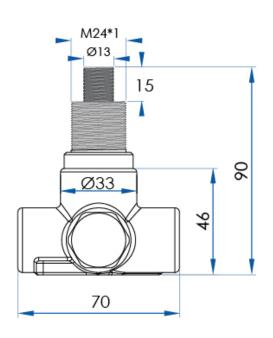

## In Wall Separate Diverter Kit (Suits DB-SS Wall Body)

Chrome

Matte Black

**Brushed Nickel** 

**Brushed Brass** 

Gunmetal

Diverter Handle

Dress Ring

## **SPECIFICATIONS**

Material Trim Kit: Lead Free Brass Construction (SK-MHK-XX)

Wall Body: 304 Stainless Steel (DB-SS)

Includes Trim Kit and Wall Body

Warranty 7 year replacement product and parts

1 year labour