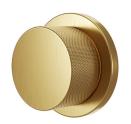

## In Wall Separate Diverter Kit (Suits DB-SS Wall Body)

Chrome

Matte Black

**Brushed Nickel** 

**Brushed Brass** 

Gunmetal

Diverter Handle

Dress Ring

| CODE      | FINISH         |
|-----------|----------------|
| SPM192-CH | Chrome         |
| SPM192-MB | Matte Black    |
| SPM192-BN | Brushed Nickel |
| SPM192-BB | Brushed Brass  |
| SPM192-GM | Gunmetal       |