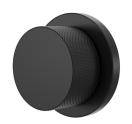

## In Wall Separate Diverter Kit (Suits DB-SS Wall Body)

Chrome

Matte Black

**Brushed Nickel** 

**Brushed Brass** 

Gunmetal

Diverter Handle

Dress Ring

| CODE      | FINISH         |
|-----------|----------------|
| SPM192-CH | Chrome         |
| SPM192-MB | Matte Black    |
| SPM192-BN | Brushed Nickel |
| SPM192-BB | Brushed Brass  |
| SPM192-GM | Gunmetal       |