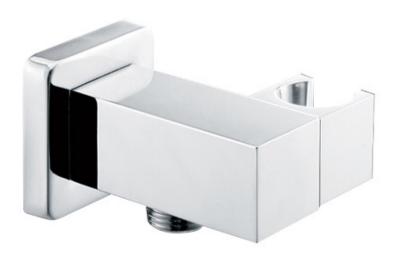

## **SPECIFICATIONS**

Features Shower Elbow with Hand Shower

bracket and square cover plate

Material High Quality Chrome Plated

Solid Brass Construction

Code SQ90B-CH

Warranty 5 year replacement product or parts