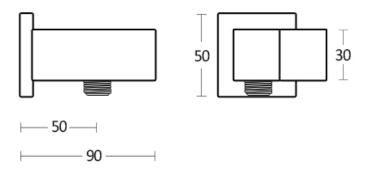

## **SPECIFICATIONS**

Features Shower Elbow with Hand Shower

bracket and square cover plate

Material High Quality Chrome Plated

Solid Brass Construction

Code SQ90B-CH

Warranty 5 year replacement product or parts

Due to our policy of continuous development, all designs and measurements are intended only as a guide and are subject to change without notice. Being hand made products they are subject to a size variance E&OE. This brochure is representative of the actual products at time of printing. Please confirm all particulars before purchase. Casa Lusso recommends having the product on site before commencing rough in.