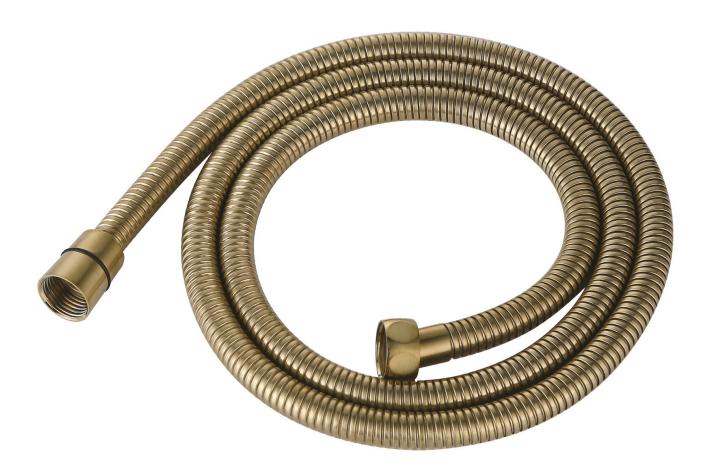

## SHOWER HOSE

Brushed Brass 1500mm

## **SPECIFICATIONS**

| Features | 1500mm double locking Hand Shower hose   |
|----------|------------------------------------------|
|          | Australian Standards Watermark Certified |
|          | Contemporary design & functionality      |
| Material | Stainless Steel with an industrial grade |
|          | PVD (Physical Vapor Deposition) electro  |
|          | plate brushed brass finish.              |
| Code     | SS150-BB                                 |
| Warranty | 1 year replacement product or parts      |
|          |                                          |