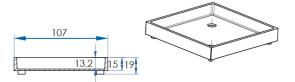

## Size Chart

%

%

125

| Code     | Size    | Waste Outlet |
|----------|---------|--------------|
| TW100-CH | 125x125 | 100          |
| TW100-MB | 125x125 | 100          |
| TW100-BB | 125x125 | 100          |
| TW100-BN | 125x125 | 100          |