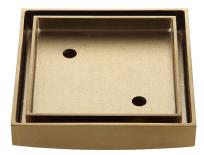

## **SPECIFICATIONS**

| Material | Solid Brass Construction             |  |
|----------|--------------------------------------|--|
| Finishes | Chrome, Matte Black, Brushed Brass   |  |
|          | and Brushed Nickel available         |  |
| Warranty | 5 years replacement product or parts |  |

## Size Chart

%

%

125

| Code     | Size    | Waste Outlet |
|----------|---------|--------------|
| TW100-CH | 125x125 | 100          |
| TW100-MB | 125x125 | 100          |
| TW100-BB | 125x125 | 100          |
| TW100-BN | 125x125 | 100          |