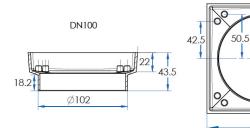

## Size Chart

%

%

125

| Code     | Size    | Waste Outlet |
|----------|---------|--------------|
| TW100-CH | 125x125 | 100          |
| TW100-MB | 125x125 | 100          |
| TW100-BB | 125x125 | 100          |
| TW100-BN | 125x125 | 100          |