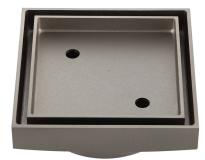

## Size Chart

%

%

125

| Code     | Size    | Waste Outlet |
|----------|---------|--------------|
| TW100-CH | 125x125 | 100          |
| TW100-MB | 125x125 | 100          |
| TW100-BB | 125x125 | 100          |
| TW100-BN | 125x125 | 100          |