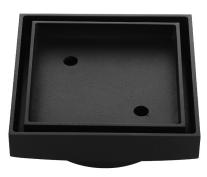

## **SPECIFICATIONS**

| Material | Solid Brass Construction             |  |
|----------|--------------------------------------|--|
| Finishes | Chrome, Matte Black, Brushed Brass   |  |
|          | and Brushed Nickel available         |  |
| Warranty | 5 years replacement product or parts |  |

## Size Chart

%

%

125

| Code     | Size    | Waste Outlet |
|----------|---------|--------------|
| TW100-CH | 125x125 | 100          |
| TW100-MB | 125x125 | 100          |
| TW100-BB | 125x125 | 100          |
| TW100-BN | 125x125 | 100          |