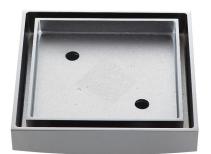

## **SPECIFICATIONS**

| Material | Solid Brass Construction             |  |
|----------|--------------------------------------|--|
| Finishes | Chrome, Matte Black, Brushed Brass   |  |
|          | and Brushed Nickel available         |  |
| Warranty | 5 years replacement product or parts |  |

## Size Chart

%

%

125

| Code     | Size    | Waste Outlet |
|----------|---------|--------------|
| TW100-CH | 125x125 | 100          |
| TW100-MB | 125x125 | 100          |
| TW100-BB | 125x125 | 100          |
| TW100-BN | 125x125 | 100          |