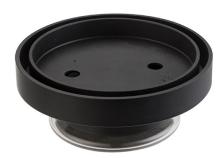

## Cover Plate

## **SPECIFICATIONS**

Material Solid Brass Construction
Finishes Chrome, Matte Black and

Brushed Brass available

Warranty 5 years replacement product or parts

## **Size Chart**

| Code     | Diameter | Waste Outlet |
|----------|----------|--------------|
| TWR80-CH | 125      | 80           |
| TWR80-MB | 125      | 80           |
| TWR80-BB | 125      | 80           |