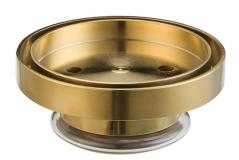

## Cover Plate

## **SPECIFICATIONS**

Material Solid Brass Construction
Finishes Chrome, Matte Black and

Brushed Brass available

Warranty 5 years replacement product or parts

## **Size Chart**

| Code     | Diameter | Waste Outlet |
|----------|----------|--------------|
| TWR80-CH | 125      | 80           |
| TWR80-MB | 125      | 80           |
| TWR80-BB | 125      | 80           |