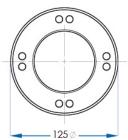

## **Size Chart**

| Code     | Diameter | Waste Outlet |
|----------|----------|--------------|
| TWR80-CH | 125      | 80           |
| TWR80-MB | 125      | 80           |
| TWR80-BB | 125      | 80           |