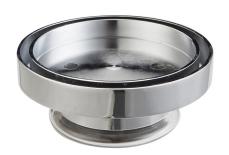

## Cover Plate

## **SPECIFICATIONS**

Material Solid Brass Construction
Finishes Chrome, Matte Black and

Brushed Brass available

Warranty 5 years replacement product or parts

## **Size Chart**

| Code     | Diameter | Waste Outlet |
|----------|----------|--------------|
| TWR80-CH | 125      | 80           |
| TWR80-MB | 125      | 80           |
| TWR80-BB | 125      | 80           |