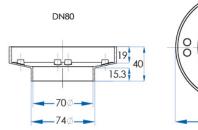

## **Size Chart**

| Code     | Diameter | Waste Outlet |
|----------|----------|--------------|
| TWR80-CH | 125      | 80           |
| TWR80-MB | 125      | 80           |
| TWR80-BB | 125      | 80           |