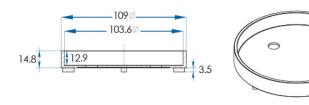

## Cover Plate

## **Size Chart**

| Code     | Diameter | Waste Outlet |
|----------|----------|--------------|
| TWR80-CH | 125      | 80           |
| TWR80-MB | 125      | 80           |
| TWR80-BB | 125      | 80           |