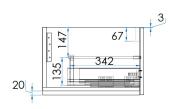

#### **SPECIFICATIONS**

**Size** 595x330x495mm

Material Moisture Resistant Timber

Laminate with Premium Finger Pull Technology, Full Length Extension Runners with Adaptive Cushioning which close gently

and silently every time.