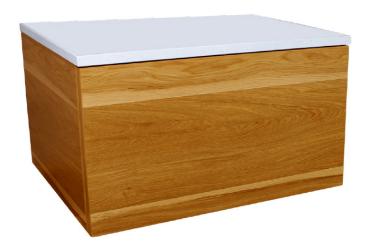

## Wall Hung Modular Vanity 600mm Timber Laminate

#### **SPECIFICATIONS**

**Size** 595x330x495mm

Material Moisture Resistant Timber

Laminate with Premium Finger Pull Technology, Full Length Extension Runners with Adaptive Cushioning which close gently

and silently every time.

Colour Timber Laminate
Installation Wall Mount
Code VED600-T

Warranty (Vanity) 5 Year replacement product

and parts: 1 year labour

Disclaimer

This product is comprised of natural materials. Each piece is unique to the next and will have colour variations including knots, texture and grain variations that will vary between each piece. Please be aware your product may not appear as per the image shown online or displayed in-store.