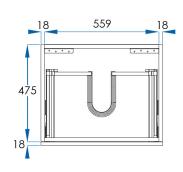

#### **SPECIFICATIONS**

**Size** 595x330x495mm

Material Moisture Resistant Timber

Laminate with Premium Finger Pull Technology, Full Length Extension Runners with Adaptive Cushioning which close gently

and silently every time.