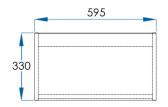

#### **SPECIFICATIONS**

**Size** 595x330x495mm

Material Moisture Resistant Timber

Laminate with Premium Finger Pull Technology, Full Length Extension Runners with Adaptive Cushioning which close gently

and silently every time.