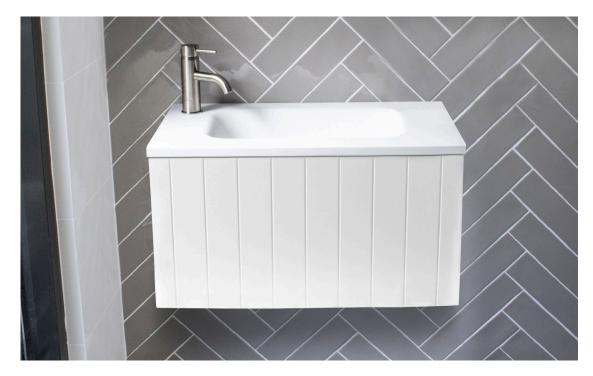

## **VENICE SLIM**

## Wall Hung Vanity 600mm Matte White

**Colour/Finish** Matte White cabinet and Matte White drawer front with vertical panelling.

Installation Wall Mount Code VNS600-M

Warranty 5 Year replacement product and parts: 1 year labour Notes Tops, Handles, Tapware and Basins Sold Separately