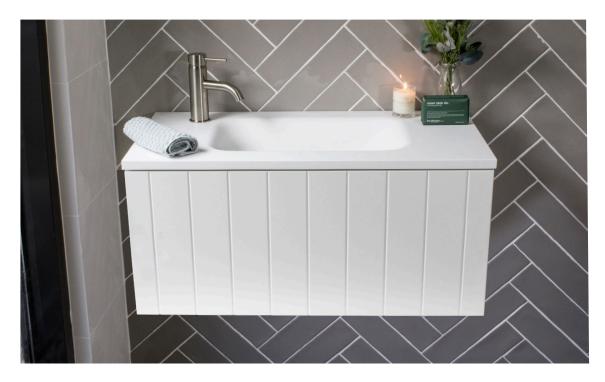

# **VENICE SLIM**

## Wall Hung Vanity 750mm Matte White

### **SPECIFICATIONS**

**Combined Size** 745x330x385mm (Including Drawer)

Material Moisture Resistant 2 Pac with Full Length Extension Runners with Adaptive Cushioning which close gently

and silently. DTC Drawer Runner Hardware

**Colour/Finish** Matte White cabinet and Matte White drawer front with vertical panelling.

Installation Wall Mount Code VNS750-M

Warranty 5 Year replacement product and parts: 1 year labour Notes Tops, Handles, Tapware and Basins Sold Separately