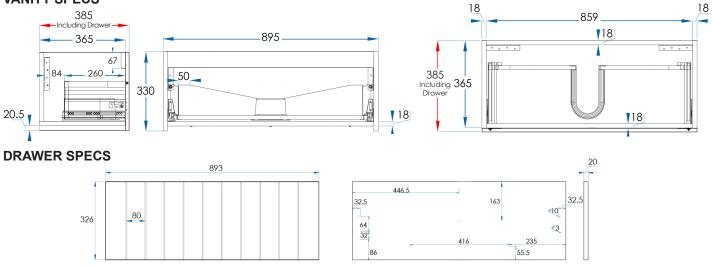

#### VANITY SPECS

## **SPECIFICATIONS**

| Combined Size    | 895x330x385mm (Including Drawer)                                                                        |
|------------------|---------------------------------------------------------------------------------------------------------|
| Material         | Moisture Resistant 2 Pac with Full Length Extension Runners with Adaptive Cushioning which close gently |
|                  | and silently. DTC Drawer Runner Hardware                                                                |
| Colour/Finish    | Matte White cabinet and Matte White drawer front with vertical panelling.                               |
| Installation     | Wall Mount                                                                                              |
| Code             | VNS900-M                                                                                                |
| Warranty         | 5 Year replacement product and parts: 1 year labour                                                     |
| Notes            | Tops, Handles, Tapware and Basins Sold Separately                                                       |
| Code<br>Warranty | Wall Mount<br>VNS900-M<br>5 Year replacement product and parts: 1 year labour                           |