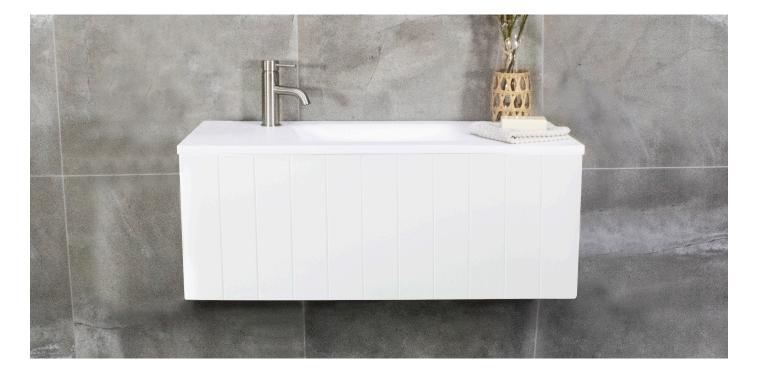

# VENICE SLIM

Wall Hung Vanity 900mm Matte White

## **SPECIFICATIONS**

| Combined Size    | 895x330x385mm (Including Drawer)                                                                        |
|------------------|---------------------------------------------------------------------------------------------------------|
| Material         | Moisture Resistant 2 Pac with Full Length Extension Runners with Adaptive Cushioning which close gently |
|                  | and silently. DTC Drawer Runner Hardware                                                                |
| Colour/Finish    | Matte White cabinet and Matte White drawer front with vertical panelling.                               |
| Installation     | Wall Mount                                                                                              |
| Code             | VNS900-M                                                                                                |
| Warranty         | 5 Year replacement product and parts: 1 year labour                                                     |
| Notes            | Tops, Handles, Tapware and Basins Sold Separately                                                       |
| Code<br>Warranty | Wall Mount<br>VNS900-M<br>5 Year replacement product and parts: 1 year labour                           |