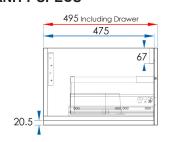

### VENICE

## Wall Hung Vanity 600mm Matte White





Pictured: 3 x VENICE Drawer and Wall Hung Vanities 600mm

#### **VANITY SPECS**







#### **DRAWER SPECS**





### **SPECIFICATIONS**

**Combined Size** 595x330x495mm (Including Drawer)

Material Moisture Resistant 2 Pac with Full Length Extension Runners with Adaptive Cushioning which close gently

and silently. DTC Drawer Runner Hardware.

**Colour/Finish** Matte White cabinet and Matte White drawer front with vertical panelling.

Installation Wall Mount Code VNW600-M

Warranty 5 Year replacement product and parts: 1 year labour Notes Tops, Handles, Tapware and Basins Sold Separately

#### Casa Lusso

# Available at hb Highgrove Bathrooms.com.au

Due to our policy of continuous development, all designs and measurements are intended only as a guide and are subject to change without notice. Being hand made products they are subject to a size variance E&OE. This broc