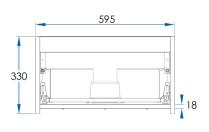

### **SPECIFICATIONS**

**Combined Size** 595x330x495mm (Including Drawer)

Material Moisture Resistant 2 Pac with Full Length Extension Runners with Adaptive Cushioning which close gently

and silently. DTC Drawer Runner Hardware.