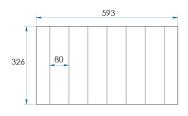

#### **VANITY SPECS**

### **SPECIFICATIONS**

**Combined Size** 595x330x495mm (Including Drawer)

Material Moisture Resistant 2 Pac with Full Length Extension Runners with Adaptive Cushioning which close gently

and silently. DTC Drawer Runner Hardware.