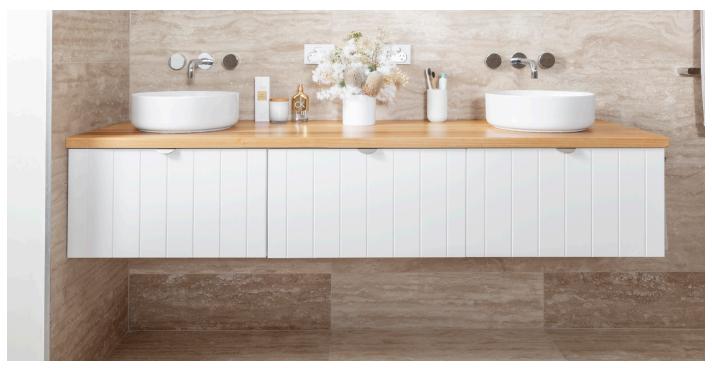

## Wall Hung Vanity 600mm Matte White

Pictured: 3 x VENICE Drawer and Wall Hung Vanities 600mm