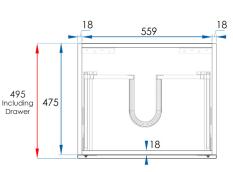

### VENICE

## Wall Hung Vanity 600mm Matte White





Pictured: 3 x VENICE Drawer and Wall Hung Vanities 600mm

#### **VANITY SPECS**







#### **DRAWER SPECS**





### **SPECIFICATIONS**

**Combined Size** 595x330x495mm (Including Drawer)

Material Moisture Resistant 2 Pac with Full Length Extension Runners with Adaptive Cushioning which close gently

and silently. DTC Drawer Runner Hardware.

**Colour/Finish** Matte White cabinet and Matte White drawer front with vertical panelling.

Installation Wall Mount Code VNW600-M

Warranty 5 Year replacement product and parts: 1 year labour Notes Tops, Handles, Tapware and Basins Sold Separately

#### Casa Lusso

# Available at hb Highgrove Bathrooms.com.au

Due to our policy of continuous development, all designs and measurements are intended only as a guide and are subject to change without notice. Being hand made products they are subject to a size variance E&OE. This brochure