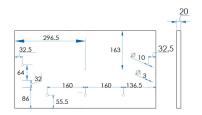

#### **DRAWER SPECS**

### **SPECIFICATIONS**

**Combined Size** 595x330x495mm (Including Drawer)

Material Moisture Resistant 2 Pac with Full Length Extension Runners with Adaptive Cushioning which close gently

and silently. DTC Drawer Runner Hardware.