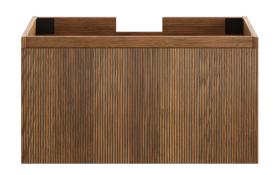

## VERTICALE Wall Hung Vanity 750mm

| SPECIFICATIONS |                                                 |
|----------------|-------------------------------------------------|
| SIZE           | 744 x 494 x 400mm                               |
| MATERIAL       | Walnut Timber Veneer                            |
| WEIGHT         | 26kg                                            |
| WARRANTY       | 5 yr replacement product and parts: 1 yr labour |
| PRODUCT CODE   | VRW750-WN                                       |