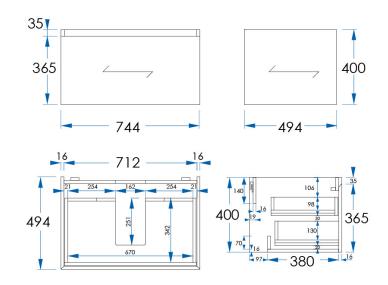

## VERTICALE Wall Hung Vanity 750mm

| SPECIFICATIONS |                                                 |
|----------------|-------------------------------------------------|
| SIZE           | 744 x 494 x 400mm                               |
| MATERIAL       | Walnut Timber Veneer                            |
| WEIGHT         | 26kg                                            |
| WARRANTY       | 5 yr replacement product and parts: 1 yr labour |
| PRODUCT CODE   | VRW750-WN                                       |