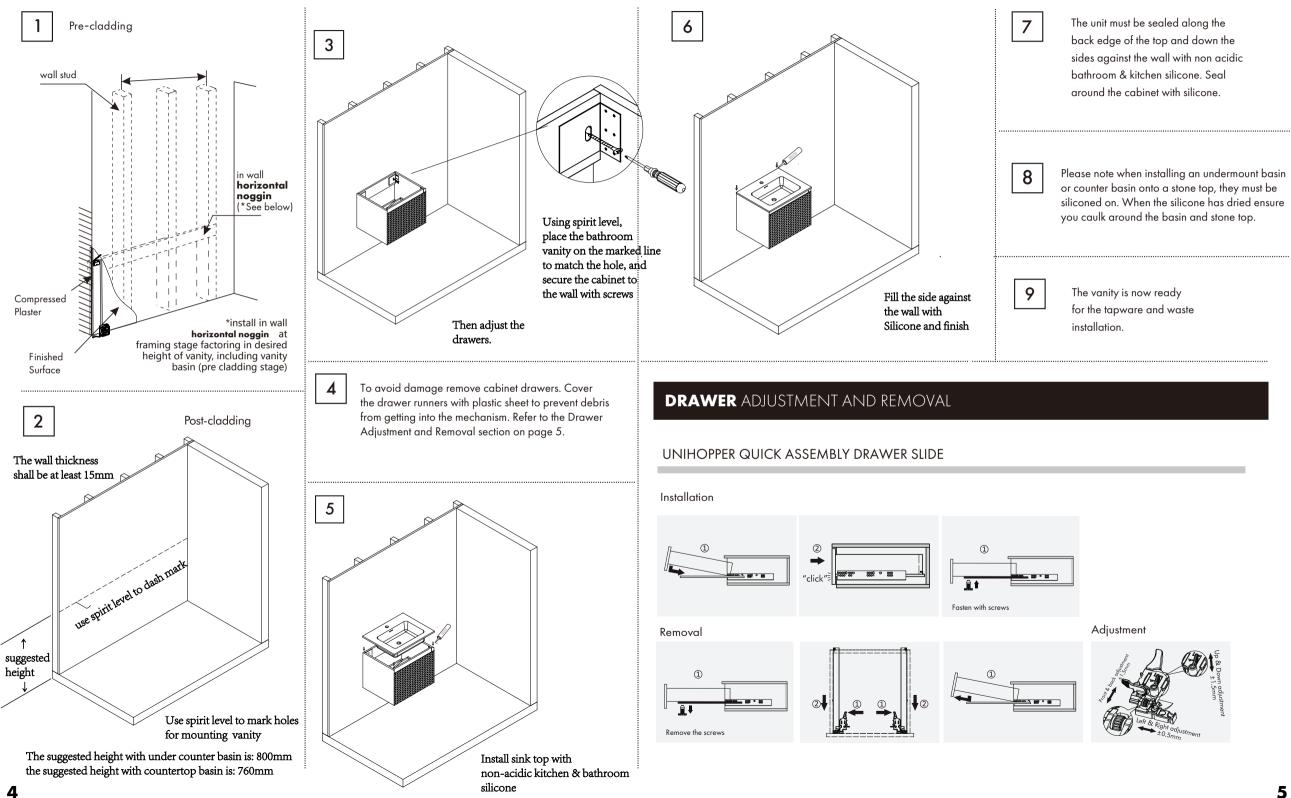

## LORENZO, PARALLELO & VERTICALE DRAWER FRONT INSTALLATION INSTRUCTIONS

2

Knock the wooden tip accessories into the hole on the drawer box, which will correspond to the slightly smaller pre-embedded hole on the back of the drawer.

Install the drawer panel and the drawer box together and tighten them with the three-in-one lock.

www.casalusso.com.au