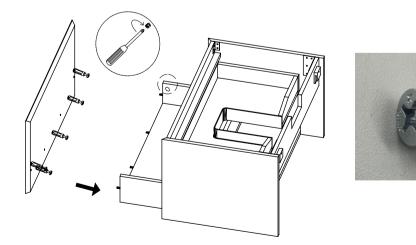

Install the drawer panel and the drawer box together and tighten them with the three-in-one lock.

www.casalusso.com.au