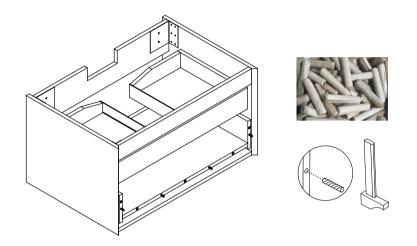

## LORENZO, PARALLELO & VERTICALE DRAWER FRONT INSTALLATION INSTRUCTIONS

2

Knock the wooden tip accessories into the hole on the drawer box, which will correspond to the slightly smaller pre-embedded hole on the back of the drawer.