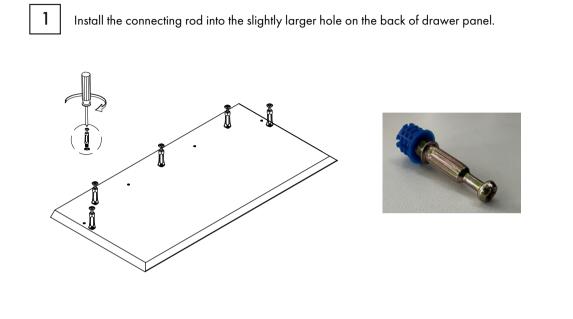

## LORENZO, PARALLELO & VERTICALE DRAWER FRONT INSTALLATION INSTRUCTIONS

2

Knock the wooden tip accessories into the hole on the drawer box, which will correspond to the slightly smaller pre-embedded hole on the back of the drawer.