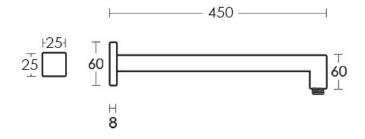

## **SPECIFICATIONS**

Material High Quality Chrome Plated

Solid Brass Construction (Cover Plate Sold Separately)

Code W450Q-CH

**Warranty** 5 year replacement product or parts

Due to our policy of continuous development, all designs and measurements are intended only as a guide and are subject to change without notice. Being hand made products they are subject to a size variance E&OE. This brochure is representative of the actual products at time of printing. Please confirm all particulars before purchase. Casa Lusso recommends having the product on site before commencing rough in.