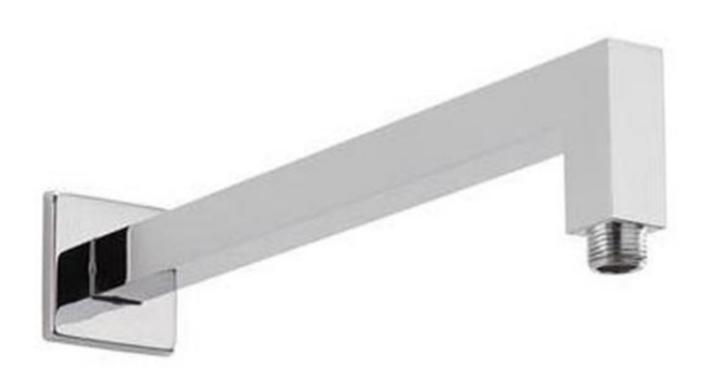

## **SPECIFICATIONS**

Material High Quality Chrome Plated

Solid Brass Construction (Cover Plate Sold Separately)

Code W450Q-CH

**Warranty** 5 year replacement product or parts

Due to our policy of continuous development, all designs and measurements are intended only as a guide and are subject to change without notice. Being hand made products they are subject to a size variance E&OE. This brochure is representative of the actual products at time of printing. Please confirm all particulars before purchase. Casa Lusso recommends having the product on site before commencing rough in.