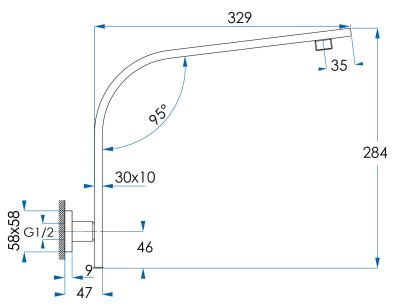

## **SPECIFICATIONS**

Material Solid Brass Construction with

Matte Black finish WGOOSQ-MB

CodeWGOOSQ-MBWarranty5 year replacement product or parts

Due to our policy of continuous development, all designs and measurements are intended only as a guide and are subject to change without notice. Being hand made products they are subject to a size variance E&OE. This brochure is representative of the actual products at time of printing. Please confirm all particulars before purchase. Casa Lusso recommends having the product on site before commencing rough in.