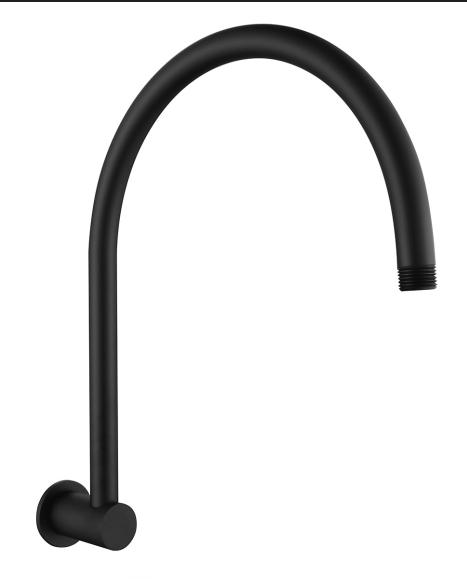

## **SPECIFICATIONS**

Code

Material Solid Brass Construction with

Matte Black finish

WGOOSR-MB

Warranty 5 year replacement product or parts

Due to our policy of continuous development, all designs and measurements are intended only as a guide and are subject to change without notice. Being hand made products they are subject to a size variance E&OE. This brochure is representative of the actual products at time of printing. Please confirm all particulars before purchase. Casa Lusso recommends having the product on site before commencing rough in.