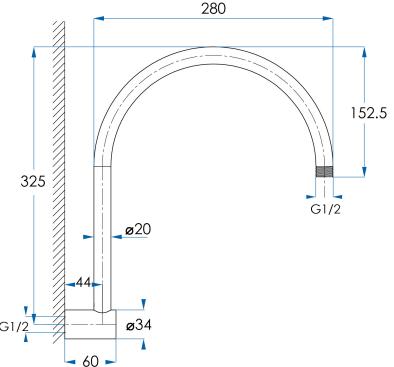

## **SPECIFICATIONS**

Code

Material Solid Brass Construction with

Matte Black finish

WGOOSR-MB

Warranty 5 year replacement product or parts

Due to our policy of continuous development, all designs and measurements are intended only as a guide and are subject to change without notice. Being hand made products they are subject to a size variance E&OE. This brochure is representative of the actual products at time of printing. Please confirm all particulars before purchase. Casa Lusso recommends having the product on site before commencing rough in.