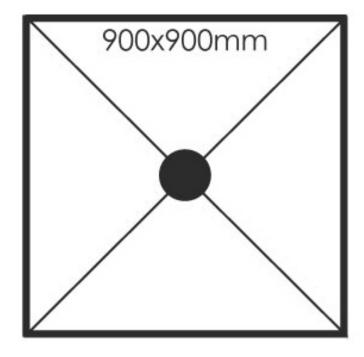

## **SPECIFICATIONS**

 Size
 900x900mm

 Depth
 25mm

Material Extruded Polystyrene core,

layered on each side with a cement polymer mortar which has been embedded with a

fibreglass mesh.

Code XPS9090

Warranty 7 year replacement product