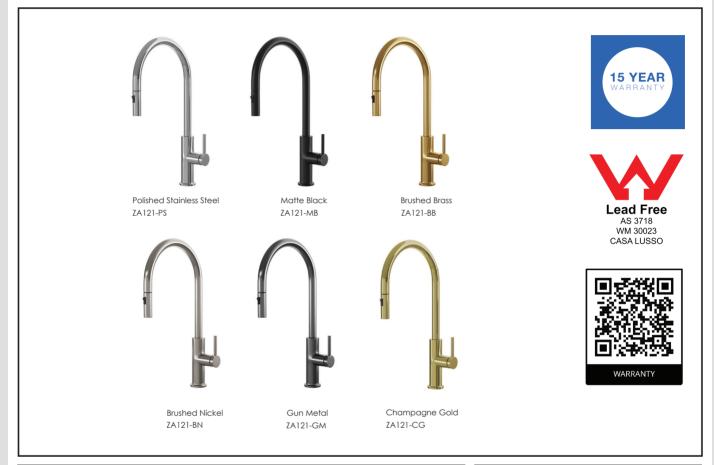

#### FEATURES

**Code:** ZA121-PS / ZA121-MB / ZA121-BB ZA121-BN / ZA121-GM / ZA121-CG